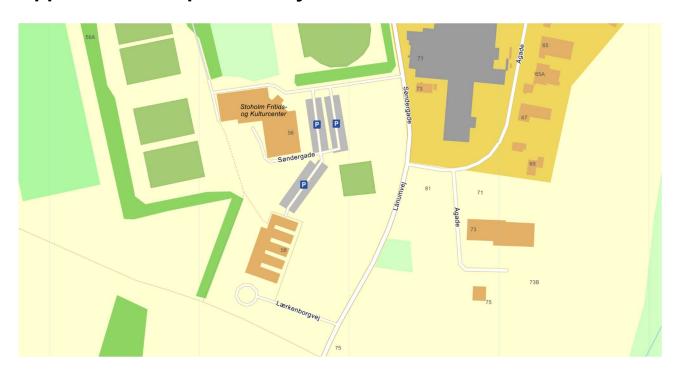

| 104,20      | 141,07                     | 245,27         | 42,48%         |                       |
|                  | TOUGHT OF THE OF THE OPERIOR OF THE |             |                            |                |                |                       |



September 27 & 28

# Rally Guide 1

## Appendix 2 - Map over Rally HQ



### Appendix 3 - Overview map